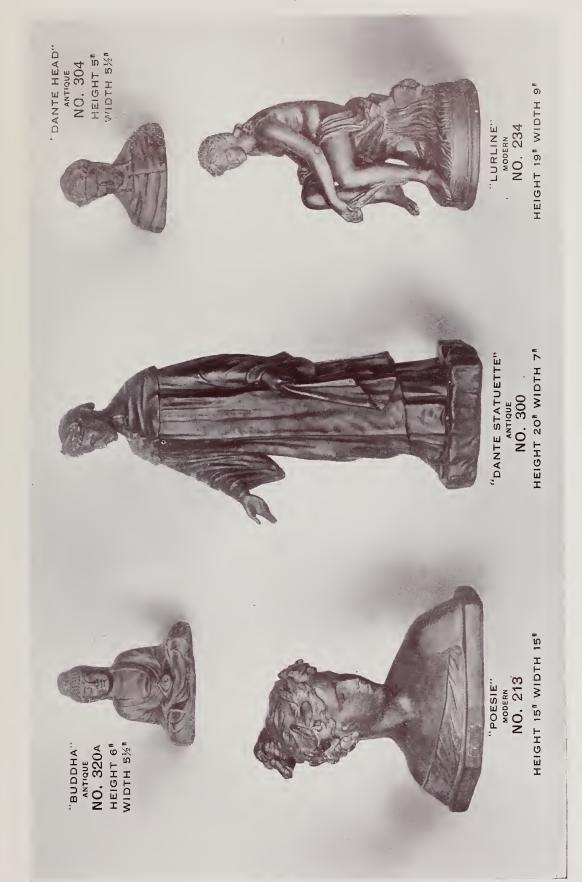

#### BRONZE

No. 234. Price \$24.00 No. 304. Price \$2.00

No. 300. Price \$20.00

Price in Polychrome Finish \$30.00

Price in Polychrome and Sgraffito Finish \$5.00 No. 320A. Price \$350 No. 213. Price \$20.00